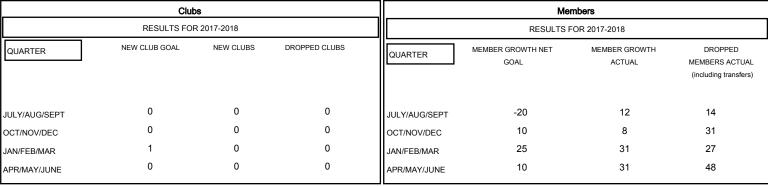

## MONTHLY MEMBERSHIP PROGRESS REPORT

District 105 C

Results as of: 06/30/2018

**GMT CA** 





## GOALS AND ACTUAL NEW CLUBS CUMULATIVE



## GOALS AND ACTUAL MEMBERS CUMULATIVE



| -■- MEMBER GROWTH NET GOAL        |  |
|-----------------------------------|--|
| - ● - MEMBER GROWTH ACTUAL        |  |
| - ▲ - LAST YEAR MEMBERSHIP ACTUAL |  |
|                                   |  |
|                                   |  |
|                                   |  |

557 (66.55%)

| DROPPED CLUBS: 0 |     |
|------------------|-----|
| DROPPED MEMBERS  |     |
| DECEASED         | 19  |
| CLUB CANCELLED   | 0   |
| OTHER            | 101 |
| TOTAL            | 120 |

| 36 CLUBS OF 51 ADDED 1 OR MORE |   |
|--------------------------------|---|
| NEW MEMBERS                    |   |
|                                |   |
|                                |   |
|