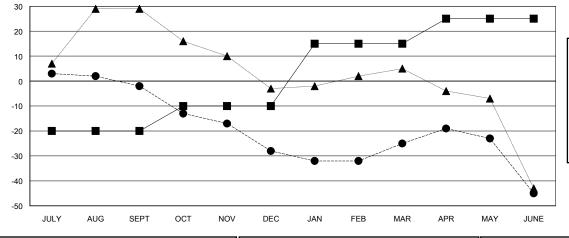

## GOALS AND ACTUAL MEMBERS CUMULATIVE

| -■- MEMBER GROWTH NET GOAL        |  |
|-----------------------------------|--|
| - ● - MEMBER GROWTH ACTUAL        |  |
| - ▲ - LAST YEAR MEMBERSHIP ACTUAL |  |
|                                   |  |
|                                   |  |
|                                   |  |